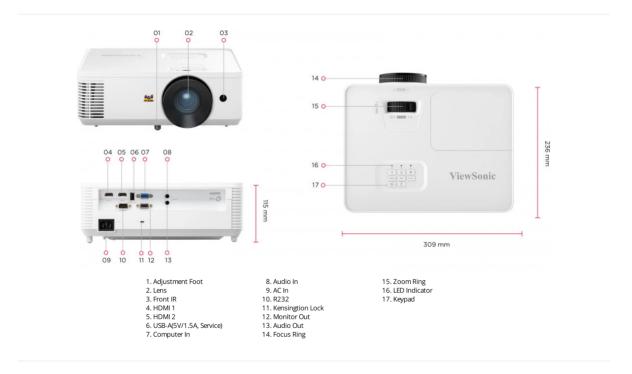

Visit Us

www.viewsonic.com

| SPECIFICATION                                                                                                                                                                      |                                |                                               | STANDARD ACCESSORY  |               |
|------------------------------------------------------------------------------------------------------------------------------------------------------------------------------------|--------------------------------|-----------------------------------------------|---------------------|---------------|
| Native Resolution:                                                                                                                                                                 |                                | 1280x800                                      | Power Cord:         | 1             |
| Brightness:                                                                                                                                                                        |                                | 4500 (ANSI Lumens)                            | VGA Cable:          | 1             |
| Contrast Ratio with SuperEco                                                                                                                                                       |                                | 42500:4                                       | Remote Control:     | 1             |
| Mode:                                                                                                                                                                              |                                | 12500:1                                       | QSG:                | Yes           |
| Display Color:                                                                                                                                                                     |                                | 1.07 Billion Colors                           | Air Filter:         | Yes (CN Only) |
| Light Source Type:                                                                                                                                                                 |                                | 240W UHP Lamp                                 | Warranty Card:      | Yes (CN Only) |
| Light Source Life (hours) with Normal Mode:                                                                                                                                        |                                | 4000                                          | OPTIONAL ACCESSORY  |               |
| Light Source Life (hours) with SuperEco Mode:                                                                                                                                      |                                | 12000                                         | Lamp/Light Source:  | RLC-128       |
| Lens:                                                                                                                                                                              |                                | F=2.41-2.53, f=21.85-24mm                     | Air Filter:         | RSPL          |
| Projection Offset:                                                                                                                                                                 |                                | 112.4%+/-5%                                   | Wall/Ceiling Mount: | PJ-WMK-007    |
| Throw Ratio:                                                                                                                                                                       |                                | 1.544-1.72                                    | Carry Bag:          | PJ-CASE-008   |
| Optical Zoom:                                                                                                                                                                      |                                | 1.1x                                          |                     |               |
| Digital Zoom:                                                                                                                                                                      |                                | 0.8x-2.0x                                     |                     |               |
| Image Size:                                                                                                                                                                        |                                | 30"-300"                                      |                     |               |
| Throw Distance:                                                                                                                                                                    |                                | 1.00m-11.11m<br>(100"@3.33m)                  |                     |               |
| Keystone:                                                                                                                                                                          |                                | +/- 40° (V)                                   |                     |               |
| Audible Noise (Normal):                                                                                                                                                            |                                | 34dB                                          |                     |               |
| Audible Noise (Eco):                                                                                                                                                               |                                | 25dB                                          |                     |               |
| Input Lag:                                                                                                                                                                         |                                | 33.2ms                                        |                     |               |
| . ,                                                                                                                                                                                |                                | VGA(640 x 480) to FullHD(1920 x               |                     |               |
| Resolution Support:                                                                                                                                                                |                                | 1080)<br>480i, 480p, 576i, 576p, 720p, 1080i, |                     |               |
| HDTV Compatibility:                                                                                                                                                                |                                | 1080p                                         |                     |               |
| Video Compatibility:                                                                                                                                                               |                                | NTSC, PAL, SECAM                              |                     |               |
| Horizontal Frequency:                                                                                                                                                              |                                | 15K-102KHz                                    |                     |               |
| Vertical Scan Rate:                                                                                                                                                                |                                | 23-120Hz                                      |                     |               |
| INPUT                                                                                                                                                                              |                                |                                               |                     |               |
| Computer in (share with component):                                                                                                                                                |                                | 1                                             |                     |               |
| HDMI:                                                                                                                                                                              |                                | 2<br>(HDMI 1.4/ HDCP 1.4)                     |                     |               |
| Audio-in (3.5mm):                                                                                                                                                                  |                                | 1                                             |                     |               |
| OUTPUT                                                                                                                                                                             |                                |                                               |                     |               |
| Monitor out:                                                                                                                                                                       |                                | 1                                             |                     |               |
| Audio-out (3.5mm):                                                                                                                                                                 |                                | 1                                             |                     |               |
| Speaker:                                                                                                                                                                           |                                | 3W                                            |                     |               |
| USB Type A (Power):                                                                                                                                                                |                                | 1 (5V/1.5A)                                   |                     |               |
| CONTROL                                                                                                                                                                            |                                |                                               |                     |               |
| RS232 (DB 9-pin male):                                                                                                                                                             |                                | 1                                             |                     |               |
| USB Type A (Services):                                                                                                                                                             |                                | 1<br>(share with USB A Output)                |                     |               |
| OTHERS                                                                                                                                                                             |                                |                                               |                     |               |
| Power Supply Voltage:                                                                                                                                                              | 100-240V+/- 10%,<br>(AC in)    | 50/60Hz                                       |                     |               |
| Power<br>Consumption:                                                                                                                                                              | Normal: 295W<br>Standby: <0.5W |                                               |                     |               |
| Operating Temperature:                                                                                                                                                             | 0~40°C                         |                                               |                     |               |
| Carton:                                                                                                                                                                            | Brown                          |                                               |                     |               |
| Net Weight:                                                                                                                                                                        | 2.70kg                         |                                               |                     |               |
| Gross<br>Weight:                                                                                                                                                                   | 3.80Kg                         |                                               |                     |               |
| Dimensions<br>(WxDxH) with<br>Adjustment<br>Foot:                                                                                                                                  | 309x234x115mm                  |                                               |                     |               |
| Packing<br>Dimensions:                                                                                                                                                             | 400x337x168mm                  |                                               |                     |               |
| OSD English, German, French, Swedish, Spanis Finnish, Korean, Russian, Hungarian, Czer Italian, Total 22 languages                                                                 |                                | Russian, Hungarian, Czech, Arabic, Thai,      |                     |               |
| User Guide Language: English, S-Chinese, T-Chinese, Finnish, French, German, Italian, Japanese, Korean, Polish, Portuguese, Russian, Spanish, Swedish, Turkish, Total 15 languages |                                |                                               |                     |               |