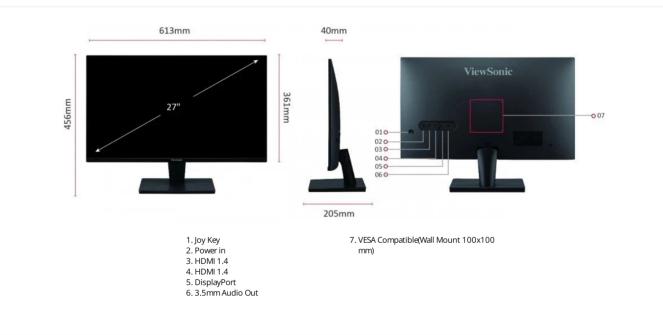

| DISPLAY                              |                                                               | OPERATING CONDITIONS                                        |                                                                                                                                     |
|--------------------------------------|---------------------------------------------------------------|-------------------------------------------------------------|-------------------------------------------------------------------------------------------------------------------------------------|
| Display Size (in.):                  | 27                                                            | Temperature:                                                | 32°F to 104°F (0°C to 40°C)                                                                                                         |
| Viewable Area (in.):                 | 27                                                            | Humidity (non-condensing):                                  | 20% to 90%                                                                                                                          |
| Panel Type:                          | VA Technology                                                 | WALL MOUNT                                                  |                                                                                                                                     |
| Resolution:                          | 2560 x 1440                                                   | VESA Compatible:                                            | 100 x 100 mm                                                                                                                        |
| Resolution Type:                     | QHD (Quad HD)                                                 | INPUT SIGNAL                                                |                                                                                                                                     |
| Static Contrast Ratio:               | 4,000:1 (typ)                                                 | Frequency Horizontal:                                       | 15 ~ 120KHz                                                                                                                         |
| Dynamic Contrast Ratio:              | 50M:1                                                         | Frequency Vertical:                                         | 24 ~ 75Hz                                                                                                                           |
| Light Source:                        | LED                                                           | VIDEO INPUT                                                 |                                                                                                                                     |
| Brightness:                          | 250 cd/m <sup>2</sup> (typ)                                   | Digital Sync:                                               | TMDS - HDMI (v1.4), PCI-E -                                                                                                         |
| Colors:                              | 16.7M                                                         | . ,                                                         | DisplayPort (v1.2)                                                                                                                  |
| Color Space Support:                 | 8 bit true                                                    | ERGONOMICS<br>Tilt (Forward/Back):                          | -5° / 20°                                                                                                                           |
| Aspect Ratio:                        | 16:9                                                          | WEIGHT (IMPERIAL)                                           | -5 / 20                                                                                                                             |
| Response Time (Typical GTG):         | 4ms                                                           | Net (lbs):                                                  | 7.9                                                                                                                                 |
| Viewing Angles:                      | 178° horizontal, 178° vertical                                | Net Without Stand (lbs):                                    | 6.8                                                                                                                                 |
| Backlight Life (Hours):              | 30000 Hrs (Min)                                               | . ,                                                         | 11                                                                                                                                  |
| Curvature:                           | Flat                                                          | Gross (lbs):                                                |                                                                                                                                     |
| Refresh Rate (Hz):                   | 75                                                            | WEIGHT (METRIC)<br>Net (kg):                                | 3.6                                                                                                                                 |
| . ,                                  | 75                                                            |                                                             | 3.1                                                                                                                                 |
| Variable Refresh Rate<br>Technology: | FreeSync                                                      | Net Without Stand (kg):                                     |                                                                                                                                     |
| Blue Light Filter:                   | Yes                                                           | Gross (kg):                                                 | 5                                                                                                                                   |
| Flicker-Free:                        | Yes                                                           | - DIMENSIONS (IMPERIAL) (W                                  | 27.1 x 17.6 x 5                                                                                                                     |
| Color Gamut:                         | NTSC: 72% size (Typ) sRGB:                                    | Packaging (in.):                                            |                                                                                                                                     |
|                                      | 104% size (Typ)                                               | Physical (in.):                                             | 24.1 x 18 x 8.1                                                                                                                     |
| Pixel Size:                          | 0.233 mm (H) x 0.233 mm (V)                                   | Physical Without Stand (in.):                               | 24.1 x 14.2 x 1.6                                                                                                                   |
| Surface Treatment:                   | Anti-Glare, Hard Coating (3H)                                 | DIMENSIONS (METRIC) (WXHXD) Packaging (mm): 688 x 448 x 128 |                                                                                                                                     |
| COMPATIBILITY                        |                                                               |                                                             | 613 x 456 x 205                                                                                                                     |
| PC Resolution (max):                 | 2560x1440                                                     | Physical (mm):                                              |                                                                                                                                     |
| Mac® Resolution (max):               | 2560x1440                                                     | Physical Without Stand (mm):<br>GENERAL                     | 613 x 361 x 40                                                                                                                      |
| PC Operating System:                 | Windows 10/11 certified; macOS tested                         | GENERAL                                                     | cTUVus, FCC-B, ICES003, Energy                                                                                                      |
| Mac® Resolution (min):<br>CONNECTOR  | 2560x1440                                                     | Regulations:                                                | Star, EPEAT, CEC, NOM, Mexico<br>Energy, CE, CE EMC, CB, RoHS,<br>ErP, REACH, WEEE, EAC,<br>UkrSEPRO, UKCA, BSMI, RCM,<br>VCCI, PSE |
| 3.5mm Audio Out:                     | 1                                                             |                                                             |                                                                                                                                     |
| HDMI 1.4:                            | 2                                                             |                                                             | VA2715-2K-MHD x1, HDMI Cable                                                                                                        |
| DisplayPort:                         | 1                                                             | PACKAGE CONTENTS:                                           | (v1.4; Male-Male) x1, AC/DC<br>Adapter x1, Quick Start Guide x1                                                                     |
| Power in:                            | DC Socket (Center Positive)                                   | Recycle/Disposal:                                           | Please dispose of in accordance                                                                                                     |
| AUDIO                                |                                                               |                                                             | with local, state or federal laws.                                                                                                  |
| Internal Speakers:                   | 2Watts x2                                                     | Warranty:                                                   | *Warranty offered may differ from<br>market to market                                                                               |
| POWER                                |                                                               | Country Of Origin:                                          | 54                                                                                                                                  |
| Eco Mode (Conserve):                 | 16W                                                           | Power Management:                                           | Energy Star standards, EPEAT                                                                                                        |
| Eco Mode (optimized):                | 19W                                                           |                                                             |                                                                                                                                     |
| Consumption (typical):               | 22W                                                           |                                                             |                                                                                                                                     |
| Consumption (max):                   | 31W                                                           |                                                             |                                                                                                                                     |
| Voltage:                             | AC 100-240V                                                   |                                                             |                                                                                                                                     |
| Stand-by:                            | 0.5W                                                          |                                                             |                                                                                                                                     |
| Power Supply:                        | External Power Adaptor                                        |                                                             |                                                                                                                                     |
| ADDITIONAL HARDWARE                  |                                                               |                                                             |                                                                                                                                     |
| Kensington Lock Slot:                | 1                                                             |                                                             |                                                                                                                                     |
| CONTROLS                             |                                                               |                                                             |                                                                                                                                     |
| Physical Controls:                   | U, R, D, L, EN (power)                                        |                                                             |                                                                                                                                     |
| On Screen Display:                   | Input Select, Audio Adjust,<br>ViewMode, Color Adjust, Manual |                                                             |                                                                                                                                     |