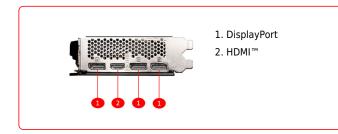

## **CONNECTIONS**

#### **SPECIFICATIONS**

| Model Name                 | GeForce RTX™ 4060 VENTUS 2X BLACK 8G OC                                                                                                       |
|----------------------------|-----------------------------------------------------------------------------------------------------------------------------------------------|
| Graphics Processing Unit   | NVIDIA <sup>®</sup> GeForce RTX <sup>™</sup> 4060                                                                                             |
| Interface                  | PCI Express <sup>®</sup> Gen 4 x 8                                                                                                            |
| Core Clocks                | Extreme Performance: 2505 MHz (MSI<br>Center)<br>Boost: 2490 MHz                                                                              |
| CUDA® CORES                | 3072 Units                                                                                                                                    |
| Memory Speed               | 17 Gbps                                                                                                                                       |
| Memory                     | 8GB GDDR6                                                                                                                                     |
| Memory Bus                 | 128-bit                                                                                                                                       |
| Output                     | DisplayPort x 3 (v1.4a)<br>HDMI™ x 1 (Supports 4K@120Hz HDR and<br>8K@60Hz HDR and Variable Refresh Rate<br>(VRR) as specified in HDMI™ 2.1a) |
| HDCP Support               | Υ                                                                                                                                             |
| Power consumption          | 115 W or 120 W                                                                                                                                |
| Power connectors           | 8-pin x 1                                                                                                                                     |
| Recommended PSU            | 550 W                                                                                                                                         |
| Card Dimension (mm)        | 199 x 120 x 41 mm                                                                                                                             |
| Weight (Card / Package)    | 546 g / 783 g                                                                                                                                 |
| DirectX Version Support    | 12 Ultimate                                                                                                                                   |
| OpenGL Version Support     | 4.6                                                                                                                                           |
| Maximum Displays           | 4                                                                                                                                             |
| G-SYNC® technology         | Υ                                                                                                                                             |
| Digital Maximum Resolution | 7680 x 4320                                                                                                                                   |
|                            |                                                                                                                                               |