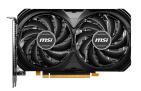

#### ual Fan

Two fans and a huge heatsink ensure a cool and quiet experience for you.

#### ΓORX FAN 4.0

A masterpiece of teamwork, fan blades work in pairs to create unprecedented levels of focused air pressure.

#### Zero Frozr

The fans completely stop when temperatures are relatively low, eliminating all noise.