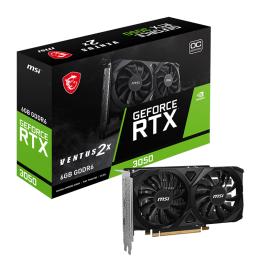

## **GeForce RTX™ 3050 VENTUS 2X E 6G OC**

## **SPECIFICATIONS**

| Model Name                      | GeForce RTX™ 3050 VENTUS 2X E 6G OC                                             |
|---------------------------------|---------------------------------------------------------------------------------|
| <b>Graphics Processing Unit</b> | NVIDIA <sup>®</sup> GeForce RTX™ 3050                                           |
| Interface                       | PCI Express <sup>®</sup> Gen 4 x16 (uses x8)                                    |
| Core Clocks                     | Boost: 1492 MHz                                                                 |
| CUDA® CORES                     | 2304 Units                                                                      |
| Memory Speed                    | 14 Gbps                                                                         |
| Memory                          | 6GB GDDR6                                                                       |
| Memory Bus                      | 96-bit                                                                          |
| Output                          | DisplayPort x 1 (v1.4a) HDMI™ x 2 (Supports 4K@120Hz as specified in HDMI™ 2.1) |
| HDCP Support                    | Υ                                                                               |
| Power consumption               | 70 W                                                                            |
| Recommended PSU                 | 300 W                                                                           |
| Card Dimension (mm)             | 189 x 109 x 42 mm                                                               |
| Weight (Card / Package)         | 404 g / 633 g                                                                   |
| DirectX Version Support         | 12 Ultimate                                                                     |
| OpenGL Version Support          | 4.6                                                                             |
| Maximum Displays                | 3                                                                               |
| G-SYNC® technology              | Υ                                                                               |
| Digital Maximum Resolution      | 7680 x 4320                                                                     |