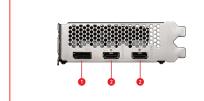

|
| Digital Maximum Resolution      | 7680 x 4320                                                                     |

## **FEATURES**



#### Dual Fan

Two fans and a huge heatsink ensure a cool and quiet experience for you.



#### Custom Far

The custom fan design with an optimized blade that generates more airflow and air pressure.



## **Custom PCB**

The custom PCB has been engineered with hardened circuits and optimized trace routing for performance and reliability.



#### **MSI Center**

The exclusive MSI Center software lets you monitor, tweak and optimize MSI products in real-time.



### Afterburner

Take full control with the most recognized and widely used graphics card overclocking software in the world.

## **CONNECTIONS**



- 1. DisplayPort
- 2. HDMI™